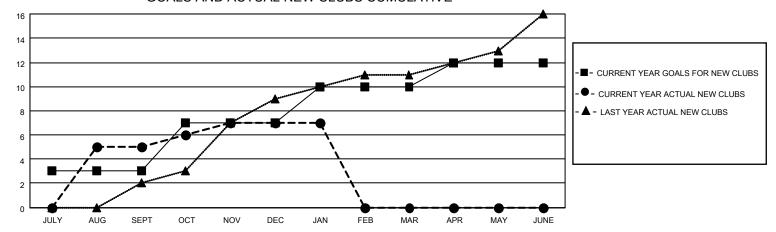

## GOALS AND ACTUAL NEW CLUBS CUMULATIVE

## MONTHLY MEMBERSHIP PROGRESS REPORT

LOCATION INDIA District 318 C Results as of: 1/31/2023

| Clubs RESULTS FOR 2022-2023 |   |   |   | Members RESULTS FOR 2022-2023 |    |     |     |
|-----------------------------|---|---|---|-------------------------------|----|-----|-----|
|                             |   |   |   |                               |    |     |     |
| JULY/AUG/SEPT               | 3 | 5 | 0 | JULY/AUG/SEPT                 | 10 | 301 | 95  |
| OCT/NOV/DEC                 | 4 | 2 | 3 | OCT/NOV/DEC                   | 15 | 126 | 133 |
| JAN/FEB/MAR                 | 3 | 0 | 0 | JAN/FEB/MAR                   | 20 | 25  | 9   |
| APR/MAY/JUNE                | 2 | 0 | 0 | APR/MAY/JUNE                  | 20 | 0   | 0   |