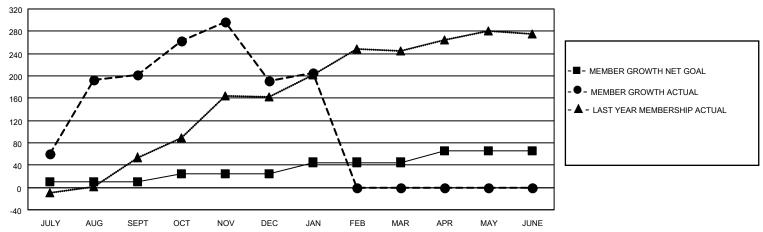

## GOALS AND ACTUAL MEMBERS CUMULATIVE

| DROPPED CLUBS: 3 |     | 74 CLUBS OF 146 ADDED 1 OR<br>MORE NEW MEMBERS | GENDER DISTRIBUTION                 |              |  |
|------------------|-----|------------------------------------------------|-------------------------------------|--------------|--|
|                  |     | WORE NEW WEINDERS                              | MALE 4,046 (85.72%)                 |              |  |
|                  |     |                                                | FEMALE                              | 674 (14.28%) |  |
| DROPPED MEMBERS  |     |                                                | NON BINARY                          | 0 (0.00%)    |  |
|                  |     |                                                | PREFER NOT TO ANSWER                | 0 (0.00%)    |  |
| DECEASED         | 10  |                                                |                                     | ,            |  |
| CLUB CANCELLED   | 64  | CLICK HERE FOR CUMULATIVE                      | TOTAL FAMILY UNIT MEMBERS 1,252     |              |  |
| OTHER            | 163 | MEMBERSHIP DATA                                |                                     |              |  |
| TOTAL            | 237 |                                                | FAMILY MEMBERS PAYING HALF DUES 668 |              |  |
|                  |     |                                                |                                     |              |  |

## MONTHLY MEMBERSHIP PROGRESS REPORT

LOCATION INDIA District 318 C Results as of: 1/31/2023

| Clubs RESULTS FOR 2022-2023 |   |   |   | Members RESULTS FOR 2022-2023 |    |     |     |
|-----------------------------|---|---|---|-------------------------------|----|-----|-----|
|                             |   |   |   |                               |    |     |     |
| JULY/AUG/SEPT               | 3 | 5 | 0 | JULY/AUG/SEPT                 | 10 | 301 | 95  |
| OCT/NOV/DEC                 | 4 | 2 | 3 | OCT/NOV/DEC                   | 15 | 126 | 133 |
| JAN/FEB/MAR                 | 3 | 0 | 0 | JAN/FEB/MAR                   | 20 | 25  | 9   |
| APR/MAY/JUNE                | 2 | 0 | 0 | APR/MAY/JUNE                  | 20 | 0   | 0   |